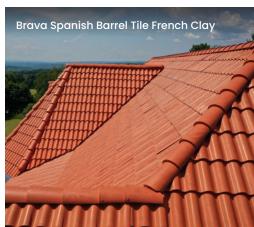

Terra Cotta

Tuscan Clay

Tolerances +or-1/2". All specifications subject to change without notice.

The printed colors shown may vary from actual colors. Before making a final selection, be sure to review actual material samples and roof installations. Please contact your salesperson for further assistance.

Terra Cotta Brown

In order to achieve certain fire and wind ratings, special installation instructions may be required. Please reference Brava Roof Tile installation manuals at www.BravaRoofTile.com for more details.