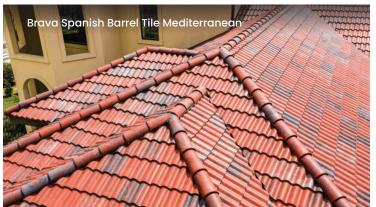

Terra Cotta

Tuscan Clay

Tolerances +or-1/2". All specifications subject to change without notice.

The printed colors shown may vary from actual colors. Before making a final selection, be sure to review actual material samples and roof installations. Please contact your salesperson for further assistance.