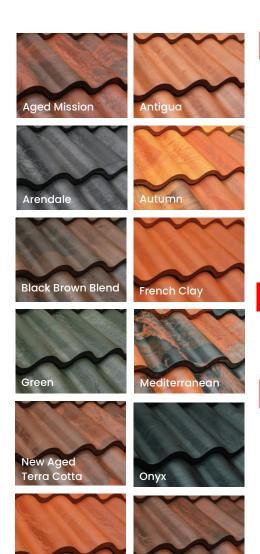

#### **Color technology**

Brava's proprietary multi-coloring process means you get the authentic appearance of a natural product, complete with variegated colors throughout the entire product.

Terra Cotta

Tuscan Clay

Tolerances +or-1/2". All specifications subject to change without notice.

The printed colors shown may vary from actual colors. Before making a final selection, be sure to review actual material samples and roof installations. Please contact your salesperson for further assistance.

Terra Cotta Brown

In order to achieve certain fire and wind ratings, special installation instructions may be required. Please reference Brava Roof Tile installation manuals at www.BravaRoofTile.com for more details.